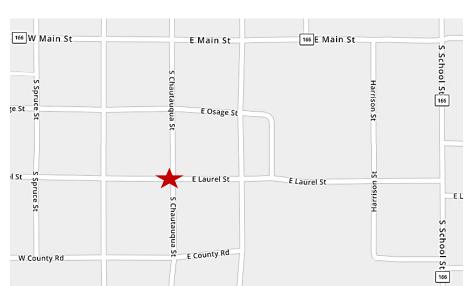

You MUST check in by 9:00 AM on July 29, 2023
at the corner of S. Chautauqua Street & E. Laurel Street!

Judging will be done when passing the Grand Stand!

(Prize checks can be picked up at the fair building between 6pm -8pm on 7/29/23)